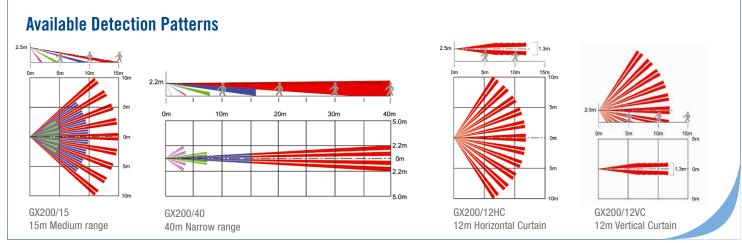

There are four lens pattern options available with the most popular being the 15 metre wide angle which gives a coverage distance of 15 metres out and 20 metres across. The second most popular lens is the 40 metre narrow beam. This is used for perimeter detection or to view a target such a motor vehicle or garden shed from a distance away.

The horizontal curtain lens does not have any downward looking zones which make it ideal for avoiding the detection of small animals. Additionally it may be mounted high up and set to look straight down to give a close coverage against a wall.

The vertical curtain lens is for looking along a wall or perimeter fence.

The GX200's are wired back to either a CCTV system or a DX100 lighting control unit by using only 4 core alarm cable. For lighting control a DX100 mains powered control unit is available and this also provides the 12 volts to power the detector. If the detector is to be used with a CCTV system and without a DX100, it will require a separate 12 volt DC supply.