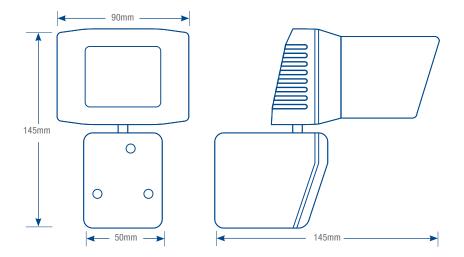

make it ideal for avoiding the detection of small animals. Additionally it may be mounted high up and set to look straight down to give a close coverage against a wall.

The vertical curtain lens is for looking along a wall or perimeter fence.

The GX200's are wired back to either a CCTV system or a DX100 lighting control unit by using only 4 core alarm cable. For lighting control a DX100 mains powered control unit is available and this also provides the 12 volts to power the detector. If the detector is to be used with a CCTV system and without a DX100, it will require a separate 12 volt DC supply.









Designed and Manufactured in the UK

www.luminite.co.uk



2a Bellevue Road, Friern Barnet, London N11 3ER

T. 020 8368 7887 F. 020 8368 3952

info@luminite.co.uk

## **Dimensions**



## **Specifications**

| Supply                | 12V DC                                                                                 |
|-----------------------|----------------------------------------------------------------------------------------|
| Power consumption     | Relay closed 17m/a<br>Relay open 7m/a                                                  |
| Siting                | Can be mounted in horizontal<br>or vertical modes and<br>adjusted to various angles    |
| Detection             | Passive Infrared                                                                       |
| Coverage              | 15m Medium range<br>40m Narrow range<br>12m Horizontal Curtain<br>12m Vertical Curtain |
| Contacts              | Volt free N/O or N/C