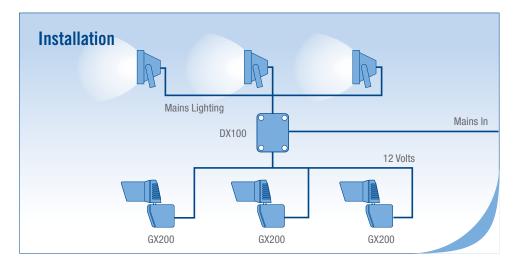

The vertical curtain lens is for looking along a wall or perimeter fence.

The GX200's are wired back to either a CCTV system or a DX100 lighting control unit by using only 4 core alarm cable. For lighting control a DX100 mains powered control unit is available and this also provides the 12 volts to power the detector. If the detector is to be used with a CCTV system and without a DX100, it will require a separate 12 volt DC supply.