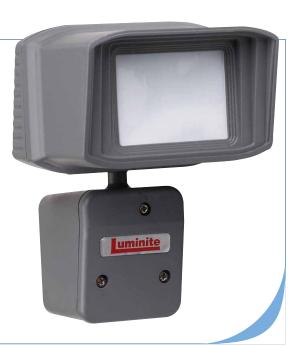

## **Product Overview**

The GX200 is a high quality passive infra red detector with an IP65 weather proof rating for use in outdoor applications. It has an adjustable head to change the viewing angle.

This product has various uses from commercial and domestic lighting control to CCTV motion detection.